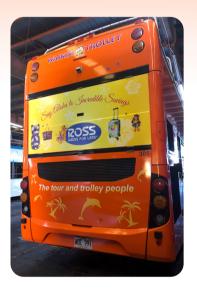

# TROLLEY External Advertisment Package

### Package Includes

- External Rear Ad Space
- ✓ BONUS Ad Space

  Trolley includes 6 Internal Placards
- ✓ Social Media Giveaway

Rear ad size - 38.75" (h) x 86" (w)