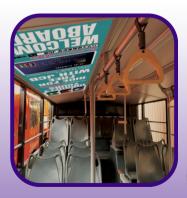

✓ Social Media Giveaway

### **Exclusive Offers**

- Production and Installation fees WAIVED
- ✓ Multi-Month
  Discount

## Email for quote

Multi-Month Discount 3+ or more

15% Off Rear ad size - 29.5" (h) x 23" (w)











Placard - 22.5"x 10.25"



# TROLLEY External Advertisment Package

### Package Includes

- External Rear Ad Space
- ✓ BONUS Ad Space

  Trolley includes 6 Internal Placards
- ✓ Social Media Giveaway

#### **Exclusive Offers**

- Production and Installation fees WAIVED
- ✓ Multi-Month
  Discount

### Email for quote

Multi-Month Discount 3+ or more

15% Off



### **TROLLEYS**



**Placards** 



22.5" x 10.25"

#### **Stairwell Panel**



33.5" x 33.5"

#### **Rack Card**



May hold 8.5" x 11" and standard brochure

### DOUBLE DECKERS



**Internal Billboard** 



112" x 28"

#### **Seat Backs**



56 per double decker

### WE WANT TO WORK WITH YOU!

Please, let us know how to support your goals.

**Mahalo!**