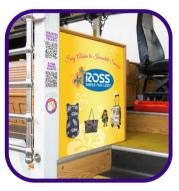

DOUBLE DECKER External Advertisment Package

### Package Includes

- External Rear Ad Space
- BONUS Ad Space Internal Billboard
- ✓ Social Media Giveaway

### **Exclusive Offers**

- Production and Installation fees WAIVED
- ✓ Multi-Month
  Discount

## Email for quote

Multi-Month Discount 3+ or more

15% Off Rear ad size - 29.5" (h) x 23" (w)











Placard - 22.5"x 10.25"



# TROLLEY External Advertisment Package

### Package Includes

- External Rear Ad Space
- ✓ BONUS Ad Space

  Trolley includes 6 Internal Placards
- ✓ Social Media Giveaway

#### **Exclusive Offers**

- Production and Installation fees WAIVED
- ✓ Multi-Month
  Discount

### Email for quote

Multi-Month Discount 3+ or more

15% Off



### **TROLLEYS**



**Placards** 



22.5" x 10.25"

#### **Stairwell Panel**



33.5" x 33.5"

#### **Rack Card**



May hold 8.5" x 11" and standard brochure

### DOUBLE DECKERS



**Internal Billboard** 



112" x 28"

#### **Seat Backs**



56 per double decker

### WE WANT TO WORK WITH YOU!

Please, let us know how to support your goals.

**Mahalo!**