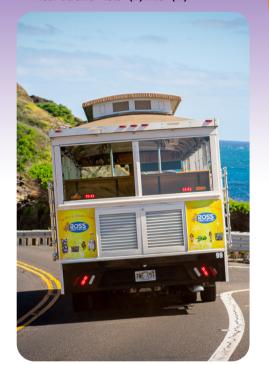

# TROLLEY External Advertisment Package

### Package Includes

- External Rear Ad Space
- ✓ BONUS Ad Space

  Trolley includes 6 Internal Placards
- ✓ Social Media Giveaway

Rear ad size - 38.75" (h) x 86" (w)