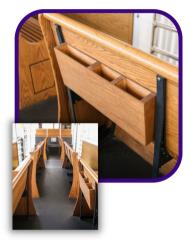

ackage

### Package Includes

- External Rear Ad Space
- BONUS Ad Space Internal Billboard
- ✓ Social Media Giveaway

### **Exclusive Offers**

- Production and Installation fees WAIVED
- ✓ Multi-Month
  Discount

## Email for quote

Multi-Month Discount 3+ or more

15% Off Rear ad size - 29.5" (h) x 23" (w)











Placard - 22.5"x 10.25"



# TROLLEY External Advertisment Package

### Package Includes

- External Rear Ad Space
- ✓ BONUS Ad Space

  Trolley includes 6 Internal Placards
- ✓ Social Media Giveaway

#### **Exclusive Offers**

- Production and Installation fees WAIVED
- ✓ Multi-Month
  Discount

### Email for quote

Multi-Month Discount 3+ or more

15% Off



### **TROLLEYS**



**Placards** 



22.5" x 10.25"

#### **Stairwell Panel**



33.5" x 33.5"

#### **Rack Card**



May hold 8.5" x 11" and standard brochure

### DOUBLE DECKERS



**Internal Billboard** 



112" x 28"

#### **Seat Backs**



56 per double decker

### WE WANT TO WORK WITH YOU!

Please, let us know how to support your goals.

**Mahalo!**