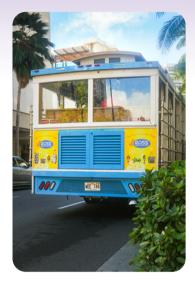

# TROLLEY External Advertisment Package

### Package Includes

- External Rear Ad Space
- ✓ BONUS Ad Space

  Trolley includes 6 Internal Placards
- ✓ Social Media Giveaway

### **TROLLEYS**

**Placards** 

22.5" x 10.25"