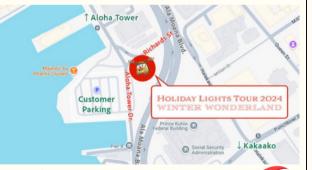

#### HONOLULU HOLIDAY LIGHTS TOUR

PRESENTS BY WAIKIKI TROLLEY

DECEMBER 8TH - DECEMBER 30TH 2024

SEE A SALES ASSOCIATE TO BOOK NOW!

- © 6:00 PM | 7:00 PM | 8:00 PM
- 2 Corner of Richards Street and Aloha Tower Drive

FREE Photo Opportunities

**\*** Complimentary Refreshments

**FREE Fun Activities** 

**X** Best View of Holiday Lights

Early Bird Special: FREE shuttle rides from December 8th -12th

Proceeds will benefit the **American Cancer Society** 