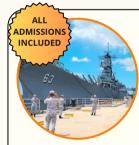

#### **Pearl Harbor Remembered**

- USS Arizona Memorial
- USS Missouri
- Downtown Honolulu City

......

**Salute to Pearl Harbor** 

USS Arizona Memorial Duration: About 5h

Duration: About 7h

#### **Pearl Harbor City**

- USS Arizona Memorial
- Downtown Honolulu City
- Duration: About 5h

Rated \*\*\*\*\* on Tripadvisor